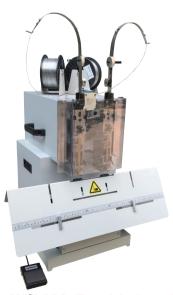

28 (0.5mm ~ 0.4mm) |                         |  |
| Stitching Type            | Flat & Saddle             |                         |  |
| Clinch Type               | Flat Clinch               |                         |  |
| Adjustable Length of Wire | Yes                       |                         |  |
| Stitching Speed           | 75 stitches per minute    |                         |  |
| Power Consumption         | 100W                      | 200W                    |  |
| Net Weight                | 19 Kg                     | 58 Kg                   |  |
| Dimension (HxWxD)         | 770 x 500 x 350 mm        | 820 x 600 x 470 mm      |  |
| Power Supply              | 230V / 50Hz               | 115V / 60Hz             |  |



106E

2 units combination



WS-601 (Single head)



WS-602 (Double head)