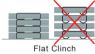

# **Desktop Wire Stitching Machine**

**Technical Data** 

Flat stitching

| Model                     | WS-601                    | WS-602                  |  |
|---------------------------|---------------------------|-------------------------|--|
| Stitching Head            | 1                         | 2                       |  |
| Pitch                     | Free                      | Adjustable (55 - 125mm) |  |
| Stitching Capacity        | 60 sheets (80gsm)         |                         |  |
| Wire Stitching Width      | 12mm(0.48")               |                         |  |
| Round Stitching Wire      | #26 ~ #28 (0.5mm ~ 0.4mm) |                         |  |
| Stitching Type            | Flat & Saddle             |                         |  |
| Clinch Type               | Flat Clinch               |                         |  |
| Adjustable Length of Wire | Yes                       |                         |  |
| Stitching Speed           | 75 stitches per minute    |                         |  |
| Power Consumption         | 100W                      | 200W                    |  |
| Net Weight                | 19 Kg                     | 58 Kg                   |  |
| Dimension (HxWxD)         | 770 x 500 x 350 mm        | 820 x 600 x 470 mm      |  |
| Power Supply              | 230V / 50Hz               | 115V / 60Hz             |  |