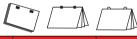

### **FLAT SADDLE** TWO

- → Can work both flat/saddle stapling → Easily changeable flat/saddle
- → Stapling strength is adjustable
- → Can work loop stapling
- → Easy to change the stapling head → Driven by foot pedal
- → Saddle stapling: up to A3
- → Equipped with side gauge
- → Suitable for offices, copy shops, digital print and government
- → Staples used: 66/6 66/8 R66/6
- → Loop stapling: option
- → Combination of 2 units: option