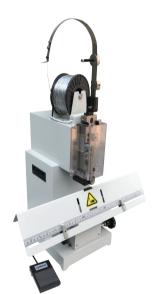

hing Wire      | #26 ~ #28 (0.5mm ~ 0.4mm) |                         |  |
| Stitching Type            | Flat & Saddle             |                         |  |
| Clinch Type               | Flat Clinch               |                         |  |
| Adjustable Length of Wire | Yes                       |                         |  |
| Stitching Speed           | 75 stitches per minute    |                         |  |
| Power Consumption         | 100W                      | 200W                    |  |
| Net Weight                | 19 Kg                     | 58 Kg                   |  |
| Dimension (HxWxD)         | 770 x 500 x 350 mm        | 820 x 600 x 470 mm      |  |
| Power Supply              | 230V / 50Hz               | 115V / 60Hz             |  |



106E

2 units combination



WS-601 (Single head)



WS-602 (Double head)