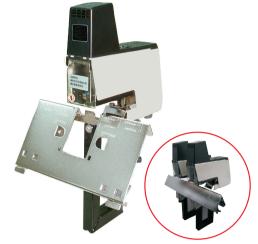

### 106E Electric Stapler

### **Technical Data**

| Model | Stapling Capacity | Throat Depth            | Power     | Dimension(HxWxD) | Weight |
|-------|-------------------|-------------------------|-----------|------------------|--------|
| 106E  | 50 sheets         | 100mm/3.94 <sup>"</sup> | 230V/115V | 25x25x44cm       | 4.2kg  |