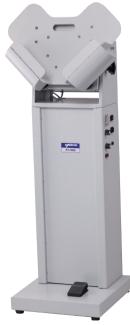

## Air Paper Jogger

- Angle: 90~120 degrees adjustable
- Air blow volume and vibration adjustable
- Anti-static, reducing paper dust

| Model                | PJ-100          | PJ-1000          |  |
|----------------------|-----------------|------------------|--|
| Paper Size           | A5~A3           |                  |  |
| Paper Capacity       | 10cm            |                  |  |
| Net Weight           | 26kgs           | 44kgs            |  |
| Dimensions(WxDxH) mm | 520 x 370 x 590 | 450 x 410 x 1330 |  |

PJ-1000