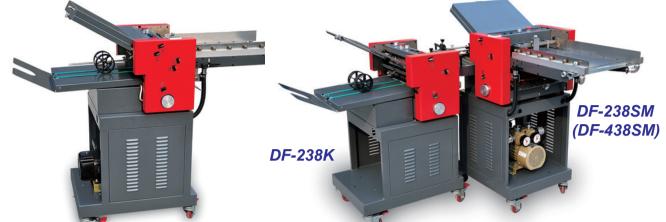

## **Professional Paper Folder**

DF-238SM or DF-438SM + DF-238K (Cross Folder)

DF-238SM / DF-438SM / / / / / / /

|                          |                                                   |          | ~                 |
|--------------------------|---------------------------------------------------|----------|-------------------|
| Model                    | DF-238SM                                          | DF-438SM | DF-238K / DF-438K |
| Feeding Method           | Suction feeding                                   |          | Cross fold        |
| Folding Plate Number     | 2                                                 | 4        | 2 / 4             |
| Paper Size               | 38cm(A3)                                          |          |                   |
| Paper Quality            | 40~240 gsm coating paper                          |          |                   |
| Folding Speed(sheets/hr) | Up to 30000                                       |          |                   |
| Paper Stacking Capacity  | 500 sheets                                        |          |                   |
| Counter                  | 4-digital total counter (Batch counter is option) |          |                   |