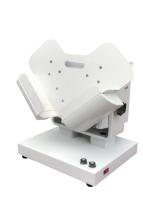

## Air Paper Jogger

- Angle: 90~120 degrees adjustable
- Air blow volume and vibration adjustable
- Anti-static, reducing paper dust

| Model                | PJ-100          | PJ-1000          |  |
|----------------------|-----------------|------------------|--|
| Paper Size           | A5~A3           |                  |  |
| Paper Capacity       | 10cm            |                  |  |
| Net Weight           | 26kgs           | 44kgs            |  |
| Dimensions(WxDxH) mm | 520 x 370 x 590 | 450 x 410 x 1330 |  |