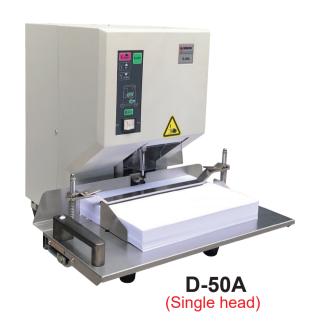

## **D-50A Auto Drill**

### ONE HOLE AT ONCE / AUTOMATIC

- → Automatic paper drilling
- → Programmed bar for drilling option
- → Safety guard for safe operation
- → Equipped with auto paper centering side gauge
- → Adjustable drilling margin from 4mm 25mm
- →One touch operation
- →Drill bit: 3mm 8mm
- → Simple moving table for drilling

#### **Technical Data**

| Model | Drill Capacity | Max. Paper Width<br>Min. Paper Width                | Drill Margin        | Dimension(HxWxD) | Weight |
|-------|----------------|-----------------------------------------------------|---------------------|------------------|--------|
| D-50A | 50mm/1.97 "    | 350mm/13.78 <sup>"</sup><br>130mm/5.12 <sup>"</sup> | 25mm/1 <sup>"</sup> | 480x530x480mm    | 36kg   |