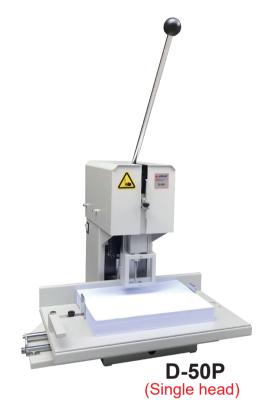

# **D-50P Electric Paper Drill**

### SINGLE HOLE / POWERFUL TYPE

- → Equipped with safety guard for operation
- → Programmed bar for drilling options
- → Simple moving table for drilling
- → Equipped with side gauge
- → Available drill bits are from 3mm to 10mm
- → Professional design for avoiding waste paper jamming
- → Heavy-duty motor
- →Adjustable drilling margin
- → Special hole on demand
- → Auto paper centering

### **Technical Data**

| Model | Drill Capacity | Max. Paper Width<br>Min. Paper Width               | Drill Margin | Dimension(HxWxD) | Weight |
|-------|----------------|----------------------------------------------------|--------------|------------------|--------|
| D-50P | 50mm/1.97 "    | 350mm/13.78 <sup>"</sup><br>95mm/3.74 <sup>"</sup> | 28mm/1.1"    | 520x500x790mm    | 26kg   |